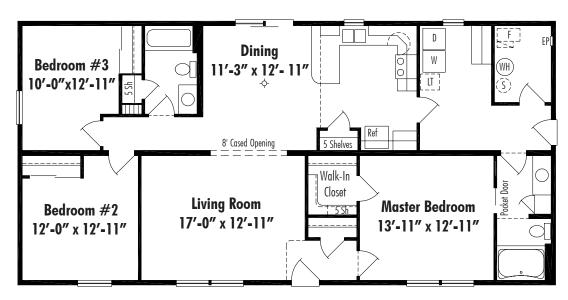

## Millwood A • Traditional Ranch

Millwood A Crawl Space 27'-4" x 56', 1531 Sq. Ft. Living Area

Floor plan dimensions are approximate. Artist's floorplans, elevation renderings and photographs are for illustration purposes only and may include optional features. Garages, porches and other attachments are not included unless specified in the written contract. All construction details and specifications must be written in the contract. No oral conditions.