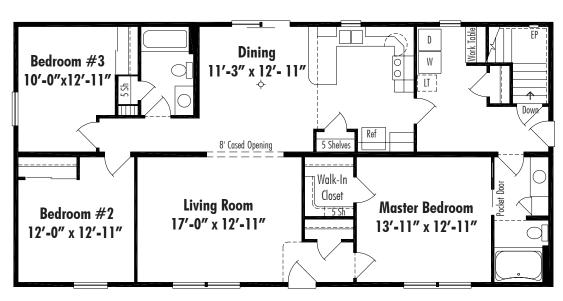

## Millwood B • Traditional Ranch

Millwood B Basement 27'-4" x 56', 1531 Sq. Ft. Living Area

Floor plan dimensions are approximate. Artist's floorplans, elevation renderings and photographs are for illustration purposes only and may include optional features. Garages, porches and other attachments are not included unless specified in the written contract. All construction details and specifications must be written in the contract. No oral conditions.