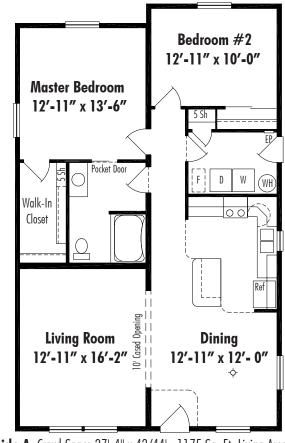

Lakeside A · Traditional Ranch

Lakeside A Crawl Space 27'-4" x 42/44' 1175 Sq. Ft. Living Area

Floor plan dimensions are approximate. Artist's floorplans, elevation renderings and photographs are for illustration purposes only and may include optional features. Garages, porches and other attachments are not included unless specified in the written contract. All construction details and specifications must be written in the contract. No oral conditions.

©2005 Unibilt Industries, Inc. All Right Reserved