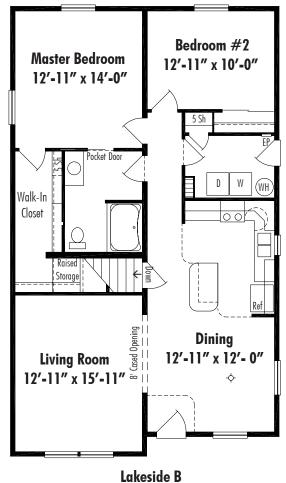

## Lakeside B • Traditional Ranch

Basement 27'-4" x 44'/46', 1230 Sq. Ft. Living Area

Floor plan dimensions are approximate. Artist's floorplans, elevation renderings and photographs are for illustration purposes only and may include optional features. Garages, porches and other attachments are not included unless specified in the written contract. All construction details and specifications must be written in the contract. No oral conditions.