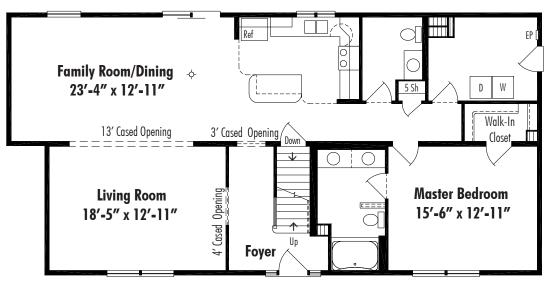

**Newport C** Crawl Space 27'-4" x 52/56', First Floor Living Area 1476 Sq. Ft.

Layout A Front Stairwell Second Floor Living Area 806 Sq. Ft.

Floor plan dimensions are approximate. Artist's floorplans, elevation renderings and photographs are for illustration purposes only and may include optional features. Garages, porches and other attachments are not included unless specified in the written contract. All construction details and specifications must be written in the contract. No oral conditions.