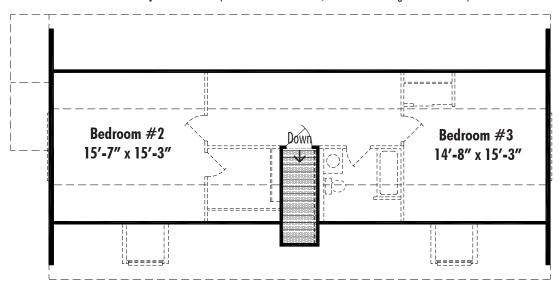

Newport B Basement 27'-4" x 52/56', First Floor Living Area 1476 Sq. Ft.

Layout A Front Stairwell Second Floor Living Area 806 Sq. Ft.

Floor plan dimensions are approximate. Artist's floorplans, elevation renderings and photographs are for illustration purposes only and may include optional features. Garages, porches and other attachments are not included unless specified in the written contract. All construction details and specifications must be written in the contract. No oral conditions.