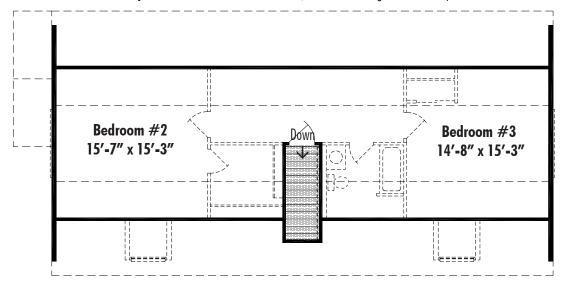

**Newport C** Crawl Space 27'-4" x 52/56', First Floor Living Area 1476 Sq. Ft.

Layout A Front Stairwell Second Floor Living Area 806 Sq. Ft.

Floor plan dimensions are approximate. Artist's floorplans, elevation renderings and photographs are for illustration purposes only and may include optional features. Garages, porches and other attachments are not included unless specified in the written contract. All construction details and specifications must be written in the contract. No oral conditions.