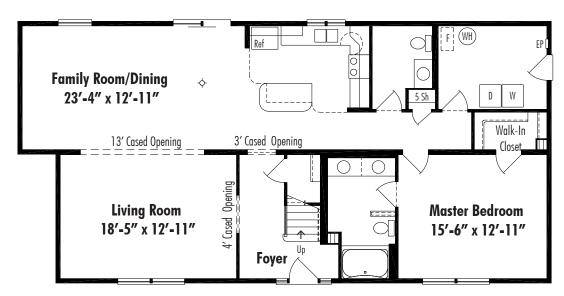

Newport B Basement 27'-4" x 52/56', First Floor Living Area 1476 Sq. Ft.

Layout A Front Stairwell Second Floor Living Area 806 Sq. Ft.

Floor plan dimensions are approximate. Artist's floorplans, elevation renderings and photographs are for illustration purposes only and may include optional features. Garages, porches and other attachments are not included unless specified in the written contract. All construction details and specifications must be written in the contract. No oral conditions.