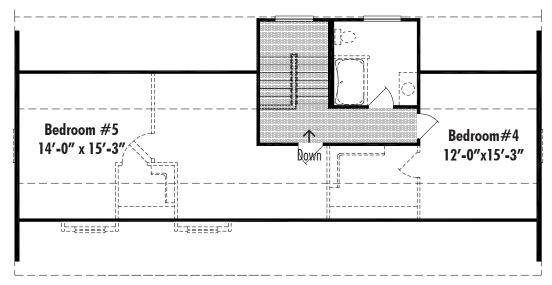

## Modesto B • California Cape Cod

Modesto B Basement 43' x 56' 2232 Sq. Ft. Living Area

Layout A Second Floor Living Area 953 Sq. Ft.

Floor plan dimensions are approximate. Artist's floorplans, elevation renderings and photographs are for illustration purposes only and may include optional features. Garages, porches and other attachments are not included unless specified in the written contract. All construction details and specifications must be written in the contract. No oral conditions.