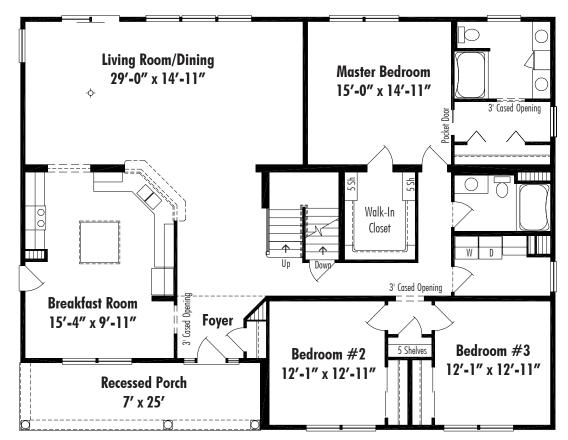

## Modesto B • California Cape Cod

Modesto B Basement 43' x 56' 2232 Sq. Ft. Living Area

Layout A Second Floor Living Area 953 Sq. Ft.

Floor plan dimensions are approximate. Artist's floorplans, elevation renderings and photographs are for illustration purposes only and may include optional features. Garages, porches and other attachments are not included unless specified in the written contract. All construction details and specifications must be written in the contract. No oral conditions.