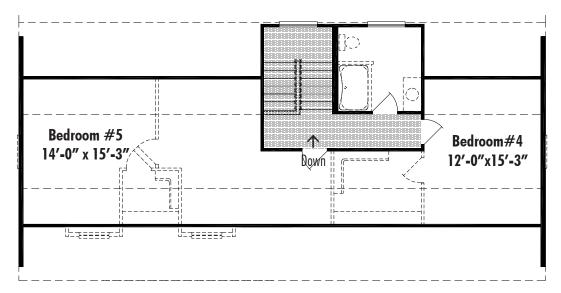

## Modesto C • California Cape Cod

Modesto C Crawl Space 43' x 56', 2232 Sq. Ft. Living Area

Floor plan dimensions are approximate. Artist's floorplans, elevation renderings and photographs are for illustration purposes only and may include optional features. Garages, porches and other attachments are not included unless specified in the written contract. All construction details and specifications must be written in the contract. No oral conditions.