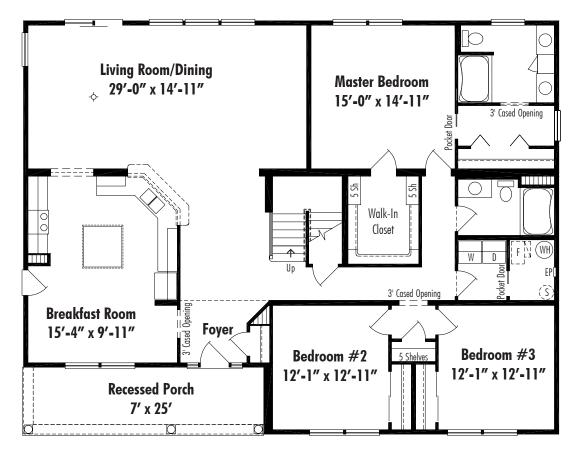

## Modesto C • California Cape Cod

Modesto C Crawl Space 43' x 56', 2232 Sq. Ft. Living Area

Floor plan dimensions are approximate. Artist's floorplans, elevation renderings and photographs are for illustration purposes only and may include optional features. Garages, porches and other attachments are not included unless specified in the written contract. All construction details and specifications must be written in the contract. No oral conditions.