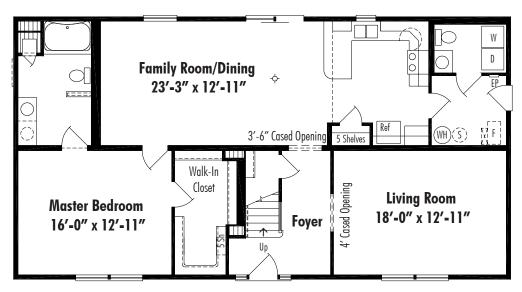

Lexington C Crawl Space 27'-4" x 52', First Floor Living Area 1421 Sq. Ft.

Layout A Front Stairwell Second Floor Living Area 806 Sq. Ft.

Floor plan dimensions are approximate. Artist's floorplans, elevation renderings and photographs are for illustration purposes only and may include optional features. Garages, porches and other attachments are not included unless specified in the written contract. All construction details and specifications must be written in the contract. No oral conditions.