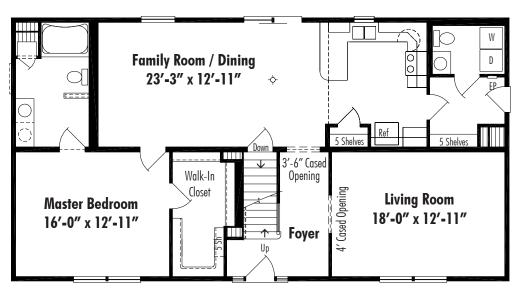

Lexington B Basement 27'-4" x 52', First Floor Living Area 1421 Sq. Ft.

Layout A Front Stairwell Second Floor Living Area 806 Sq. Ft.

Floor plan dimensions are approximate. Artist's floorplans, elevation renderings and photographs are for illustration purposes only and may include optional features. Garages, porches and other attachments are not included unless specified in the written contract. All construction details and specifications must be written in the contract. No oral conditions.