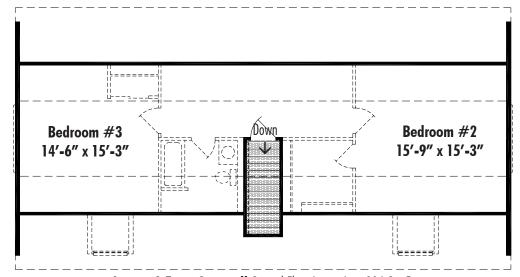

Lexington C Crawl Space 27'-4" x 52', First Floor Living Area 1421 Sq. Ft.

Layout A Front Stairwell Second Floor Living Area 806 Sq. Ft.

Floor plan dimensions are approximate. Artist's floorplans, elevation renderings and photographs are for illustration purposes only and may include optional features. Garages, porches and other attachments are not included unless specified in the written contract. All construction details and specifications must be written in the contract. No oral conditions.