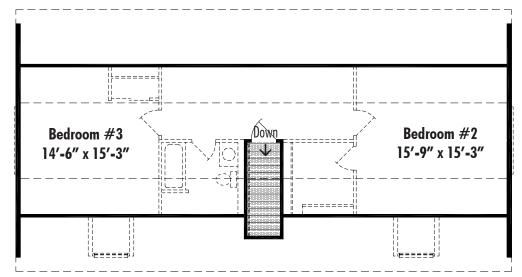

Lexington B Basement 27'-4" x 52', First Floor Living Area 1421 Sq. Ft.

Layout A Front Stairwell Second Floor Living Area 806 Sq. Ft.

Floor plan dimensions are approximate. Artist's floorplans, elevation renderings and photographs are for illustration purposes only and may include optional features. Garages, porches and other attachments are not included unless specified in the written contract. All construction details and specifications must be written in the contract. No oral conditions.