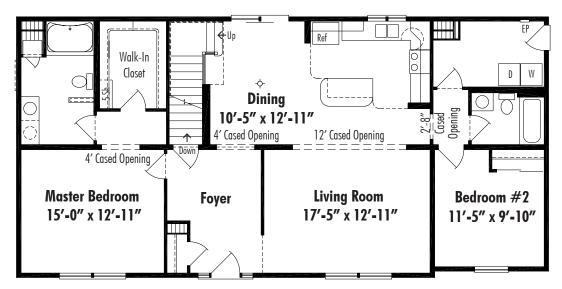

## Fairfax | D • Traditional Cape Cod

Fairfax I D Basement 27'-4" x 56', First Floor Living Area 1522 Sq. Ft.

Floor plan dimensions are approximate. Artist's floorplans, elevation renderings and photographs are for illustration purposes only and may include optional features. Garages, porches and other attachments are not included unless specified in the written contract. All construction details and specifications must be written in the contract. No oral conditions.