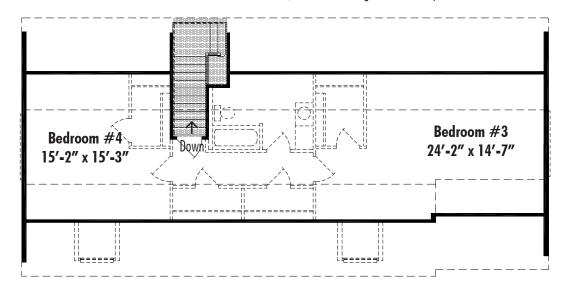

## Fairfax | D • Traditional Cape Cod

Fairfax I D Basement 27'-4" x 56', First Floor Living Area 1522 Sq. Ft.

Floor plan dimensions are approximate. Artist's floorplans, elevation renderings and photographs are for illustration purposes only and may include optional features. Garages, porches and other attachments are not included unless specified in the written contract. All construction details and specifications must be written in the contract. No oral conditions.