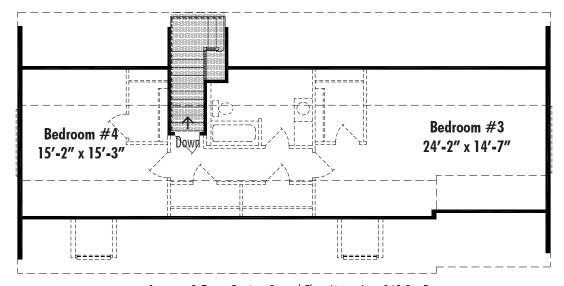

## Fairfax I C • Traditional Cape Cod

Fairfax I C Crawl Space 27'-4" x 56', First Floor Living Area 1522 Sq. Ft.

Layout A Rear Stairs Second Floor Living Area 863 Sq. Ft.

Floor plan dimensions are approximate. Artist's floorplans, elevation renderings and photographs are for illustration purposes only and may include optional features. Garages, porches and other attachments are not included unless specified in the written contract. All construction details and specifications must be written in the contract. No oral conditions.