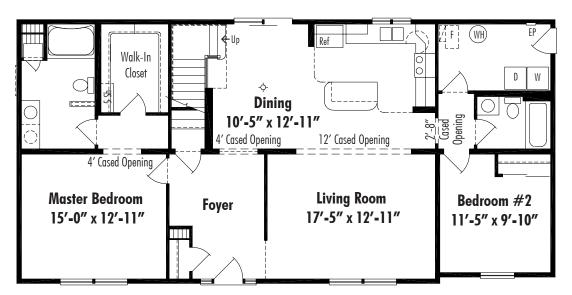

## Fairfax I C • Traditional Cape Cod

Fairfax I C Crawl Space 27'-4" x 56', First Floor Living Area 1522 Sq. Ft.

Layout A Rear Stairs Second Floor Living Area 863 Sq. Ft.

Floor plan dimensions are approximate. Artist's floorplans, elevation renderings and photographs are for illustration purposes only and may include optional features. Garages, porches and other attachments are not included unless specified in the written contract. All construction details and specifications must be written in the contract. No oral conditions.