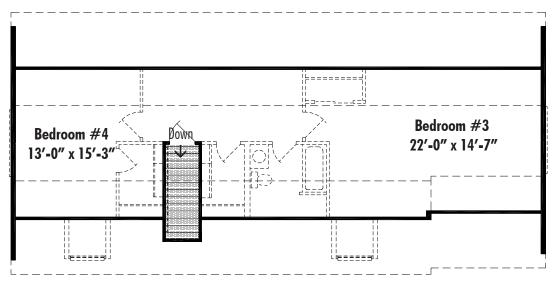

## Fairchild I C • Traditional Cape Cod

Fairchild I C Crawl Space 27'-4" x 56', First Floor Living Area 1522 Sq. Ft.

Layout A Front Stairwell Second Floor Living Area 862 Sq. Ft.

Floor plan dimensions are approximate. Artist's floorplans, elevation renderings and photographs are for illustration purposes only and may include optional features. Garages, porches and other attachments are not included unless specified in the written contract. All construction details and specifications must be written in the contract. No oral conditions.