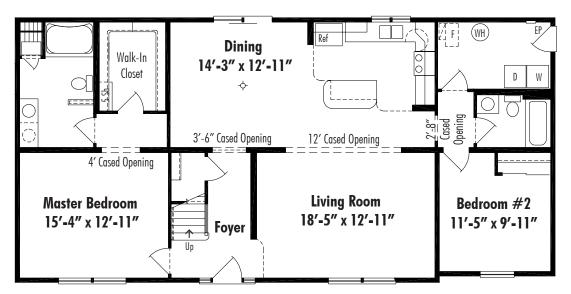

## Fairchild I C • Traditional Cape Cod

Fairchild I C Crawl Space 27'-4" x 56', First Floor Living Area 1522 Sq. Ft.

Layout A Front Stairwell Second Floor Living Area 862 Sq. Ft.

Floor plan dimensions are approximate. Artist's floorplans, elevation renderings and photographs are for illustration purposes only and may include optional features. Garages, porches and other attachments are not included unless specified in the written contract. All construction details and specifications must be written in the contract. No oral conditions.