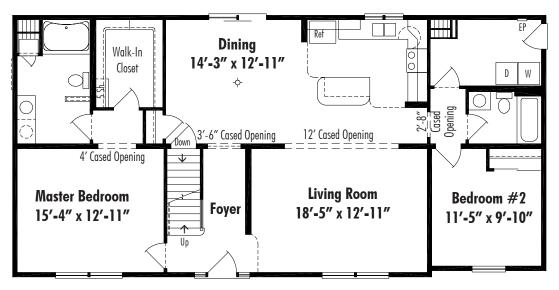

## Fairchild I D • Traditional Cape Cod

Fairchild I D Basement 27'-4" x 56', First Floor Living Area 1522 Sq. Ft.

Layout A Front Stairwell Second Floor Living Area 862 Sq. Ft.

Floor plan dimensions are approximate. Artist's floorplans, elevation renderings and photographs are for illustration purposes only and may include optional features. Garages, porches and other attachments are not included unless specified in the written contract. All construction details and specifications must be written in the contract. No oral conditions.