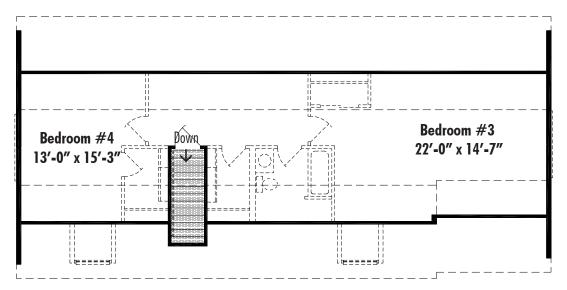

## Fairchild I D • Traditional Cape Cod

Fairchild I D Basement 27'-4" x 56', First Floor Living Area 1522 Sq. Ft.

Layout A Front Stairwell Second Floor Living Area 862 Sq. Ft.

Floor plan dimensions are approximate. Artist's floorplans, elevation renderings and photographs are for illustration purposes only and may include optional features. Garages, porches and other attachments are not included unless specified in the written contract. All construction details and specifications must be written in the contract. No oral conditions.