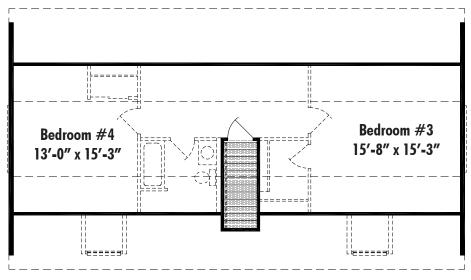

Layout A Front Stairwell Second Floor Living Area 742 Sq. Ft.

Floor plan dimensions are approximate. Artist's floorplans, elevation renderings and photographs are for illustration purposes only and may include optional features. Garages, porches and other attachments are not included unless specified in the written contract. All construction details and specifications must be written in the contract. No oral conditions.

Chatham B Basement 27'-4" x 48', First Floor Living Area 1312 Sq. Ft.

Layout A Front Stairwell Second Floor Living Area 742 Sq. Ft.

Floor plan dimensions are approximate. Artist's floorplans, elevation renderings and photographs are for illustration purposes only and may include optional features. Garages, porches and other attachments are not included unless specified in the written contract. All construction details and specifications must be written in the contract. No oral conditions.