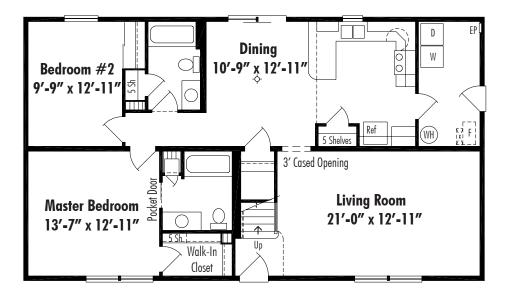

Chatham B Basement 27'-4" x 48', First Floor Living Area 1312 Sq. Ft.

Layout A Front Stairwell Second Floor Living Area 742 Sq. Ft.

Floor plan dimensions are approximate. Artist's floorplans, elevation renderings and photographs are for illustration purposes only and may include optional features. Garages, porches and other attachments are not included unless specified in the written contract. All construction details and specifications must be written in the contract. No oral conditions.