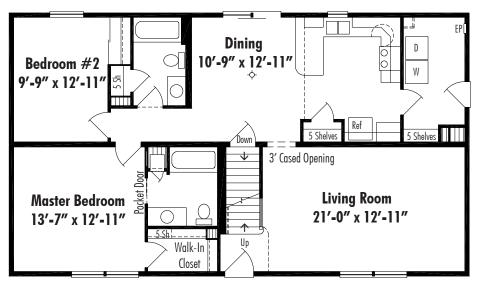

Chatham B Basement 27'-4" x 48', First Floor Living Area 1312 Sq. Ft.

Layout A Front Stairwell Second Floor Living Area 742 Sq. Ft.

Floor plan dimensions are approximate. Artist's floorplans, elevation renderings and photographs are for illustration purposes only and may include optional features. Garages, porches and other attachments are not included unless specified in the written contract. All construction details and specifications must be written in the contract. No oral conditions.