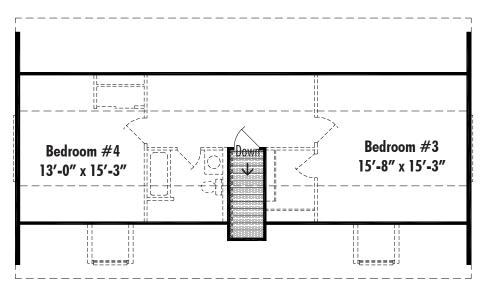

Layout A Front Stairwell Second Floor Living Area 742 Sq. Ft.

Floor plan dimensions are approximate. Artist's floorplans, elevation renderings and photographs are for illustration purposes only and may include optional features. Garages, porches and other attachments are not included unless specified in the written contract. All construction details and specifications must be written in the contract. No oral conditions.

Chatham B Basement 27'-4" x 48', First Floor Living Area 1312 Sq. Ft.

Layout A Front Stairwell Second Floor Living Area 742 Sq. Ft.

Floor plan dimensions are approximate. Artist's floorplans, elevation renderings and photographs are for illustration purposes only and may include optional features. Garages, porches and other attachments are not included unless specified in the written contract. All construction details and specifications must be written in the contract. No oral conditions.