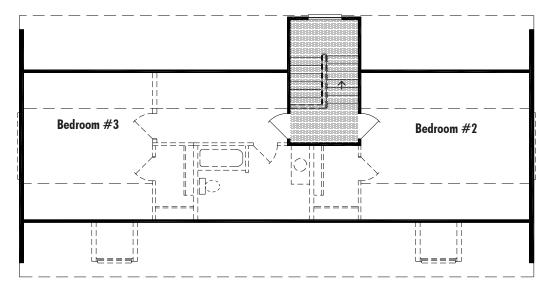

## Layout A Rear Stairs (Gable Dormer)

Second Floor Living Area 840 Sq. Ft.

Floor plan dimensions are approximate. Artist's floorplans, elevation renderings and photographs are for illustration purposes only and may include optional features. Garages, porches and other attachments are not included unless specified in the written contract. All construction details and specifications must be written in the contract. No oral conditions.