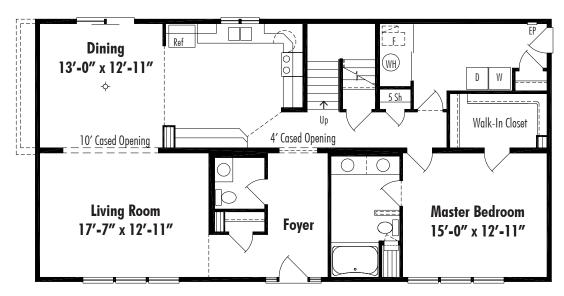

Berkshire C Crawl Space 27'-4" x 54', First Floor Living Area 1476 Sq. Ft.

Layout A Rear Stairs (Gable Dormer)

Second Floor Living Area 840 Sq. Ft.

Floor plan dimensions are approximate. Artist's floorplans, elevation renderings and photographs are for illustration purposes only and may include optional features. Garages, porches and other attachments are not included unless specified in the written contract. All construction details and specifications must be written in the contract. No oral conditions.