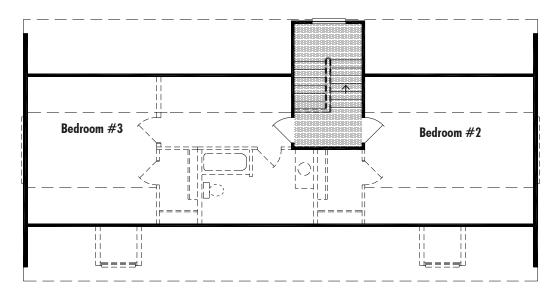

Berkshire C Crawl Space 27'-4" x 54', First Floor Living Area 1476 Sq. Ft.

Layout A Rear Stairs (Gable Dormer)

Second Floor Living Area 840 Sq. Ft.

Floor plan dimensions are approximate. Artist's floorplans, elevation renderings and photographs are for illustration purposes only and may include optional features. Garages, porches and other attachments are not included unless specified in the written contract. All construction details and specifications must be written in the contract. No oral conditions.