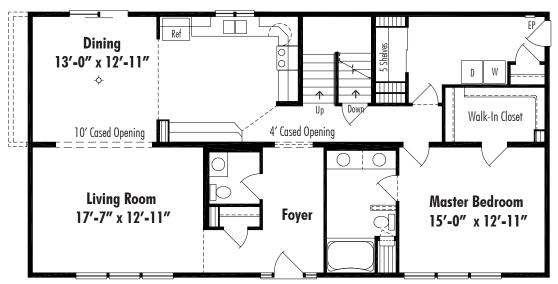

Berkshire B Basement 27'-4" x 54', First Floor Living Area 1476 Sq. Ft.

## Layout A Rear Stairs (Gable Dormer)

Second Floor Living Area 840 Sq. Ft.

Floor plan dimensions are approximate. Artist's floorplans, elevation renderings and photographs are for illustration purposes only and may include optional features. Garages, porches and other attachments are not included unless specified in the written contract. All construction details and specifications must be written in the contract. No oral conditions.