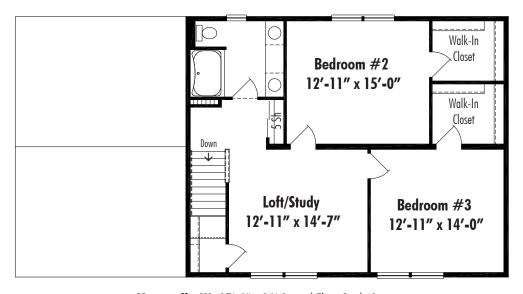

## Monticello III F • Traditional 2 Story

Monticello III F Basement 27'-4" x 52', Total Living Area 2325 Sq. Ft.

Monticello III 27'-4" x 34' Second Floor Study Option

Floor plan dimensions are approximate. Artist's floorplans, elevation renderings and photographs are for illustration purposes only and may include optional features. Garages, porches and other attachments are not included unless specified in the written contract. All construction details and specifications must be written in the contract. No oral conditions.