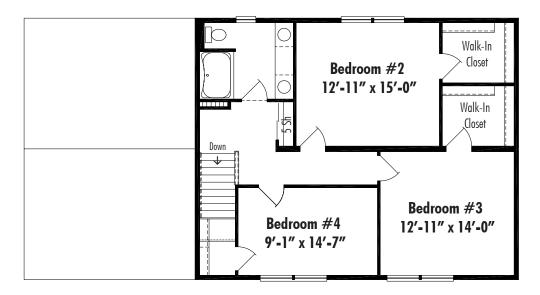

## Monticello III E • Traditional 2 Story

Monticello III E Crawl Space 27'-4" x 52', Total Living Area 2325 Sq. Ft.

Monticello III 27'-4" x 34' Second Floor 4 Bedroom Option

Floor plan dimensions are approximate. Artist's floorplans, elevation renderings and photographs are for illustration purposes only and may include optional features. Garages, porches and other attachments are not included unless specified in the written contract. All construction details and specifications must be written in the contract. No oral conditions.