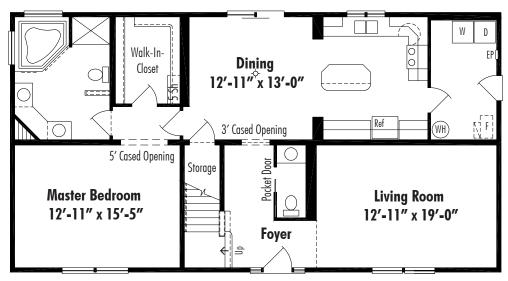

## Monticello III E • Traditional 2 Story

Monticello III E Crawl Space 27'-4" x 52', Total Living Area 2325 Sq. Ft.

Monticello III 27'-4" x 34' Second Floor 4 Bedroom Option

Floor plan dimensions are approximate. Artist's floorplans, elevation renderings and photographs are for illustration purposes only and may include optional features. Garages, porches and other attachments are not included unless specified in the written contract. All construction details and specifications must be written in the contract. No oral conditions.