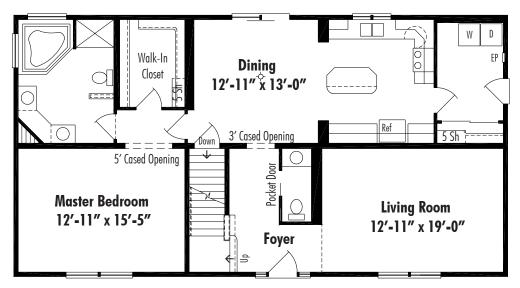

## Monticello III F • Traditional 2 Story

Monticello III F Basement 27'-4" x 52', Total Living Area 2325 Sq. Ft.

Monticello III 27'-4" x 34' Second Floor Study Option

Floor plan dimensions are approximate. Artist's floorplans, elevation renderings and photographs are for illustration purposes only and may include optional features. Garages, porches and other attachments are not included unless specified in the written contract. All construction details and specifications must be written in the contract. No oral conditions.