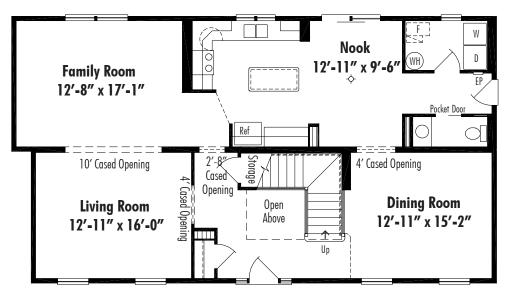

Alexandria II C Crawl Space 27'-4" x 48/50', Total Living Area 2592 Sq. Ft.

Alexandria II Second Floor

Floor plan dimensions are approximate. Artist's floorplans, elevation renderings and photographs are for illustration purposes only and may include optional features. Garages, porches and other attachments are not included unless specified in the written contract. All construction details and specifications must be written in the contract. No oral conditions.