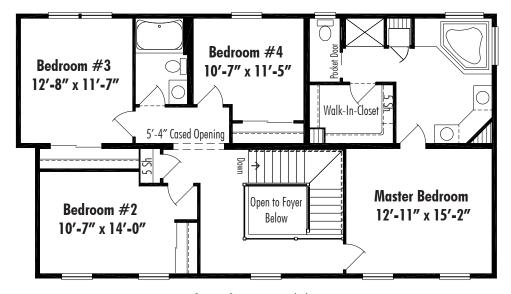

Alexandria II C Crawl Space 27'-4" x 48/50', Total Living Area 2592 Sq. Ft.

Alexandria II Second Floor

Floor plan dimensions are approximate. Artist's floorplans, elevation renderings and photographs are for illustration purposes only and may include optional features. Garages, porches and other attachments are not included unless specified in the written contract. All construction details and specifications must be written in the contract. No oral conditions.

**Alexandria II D** Basement 27'-4" x 48/50', Total Living Area 2592 Sq. Ft.

**Alexandria II** Second Floor

Floor plan dimensions are approximate. Artist's floorplans, elevation renderings and photographs are for illustration purposes only and may include optional features. Garages, porches and other attachments are not included unless specified in the written contract. All construction details and specifications must be written in the contract. No oral conditions.