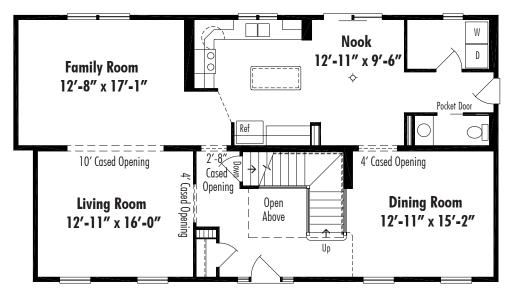

**Alexandria II D** Basement 27'-4" x 48/50', Total Living Area 2592 Sq. Ft.

**Alexandria II** Second Floor

Floor plan dimensions are approximate. Artist's floorplans, elevation renderings and photographs are for illustration purposes only and may include optional features. Garages, porches and other attachments are not included unless specified in the written contract. All construction details and specifications must be written in the contract. No oral conditions.