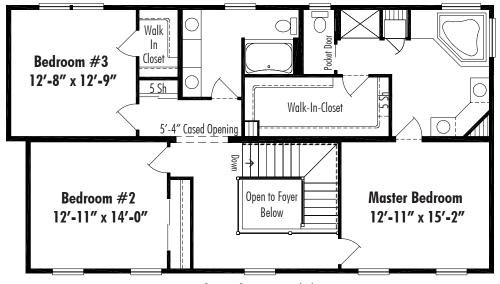

## Alexandria I A • Traditional 2 Story

Alexandria I. A Crawl Space 27'-4" x 48/50', Total Living Area 2592 Sq. Ft.

Alexandria I Second Floor

Floor plan dimensions are approximate. Artist's floorplans, elevation renderings and photographs are for illustration purposes only and may include optional features. Garages, porches and other attachments are not included unless specified in the written contract. All construction details and specifications must be written in the contract. No oral conditions.

**Alexandria I. B** Basement 27'-4" x 48/50', Total Living Area 2592 Sq. Ft.

Alexandria I Second Floor

Floor plan dimensions are approximate. Artist's floorplans, elevation renderings and photographs are for illustration purposes only and may include optional features. Garages, porches and other attachments are not included unless specified in the written contract. All construction details and specifications must be written in the contract. No oral conditions.