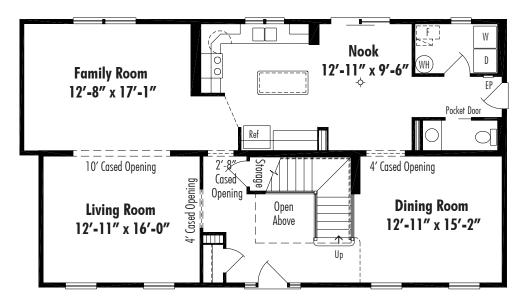

## Alexandria I A • Traditional 2 Story

Alexandria I. A Crawl Space 27'-4" x 48/50', Total Living Area 2592 Sq. Ft.

Alexandria I Second Floor

Floor plan dimensions are approximate. Artist's floorplans, elevation renderings and photographs are for illustration purposes only and may include optional features. Garages, porches and other attachments are not included unless specified in the written contract. All construction details and specifications must be written in the contract. No oral conditions.