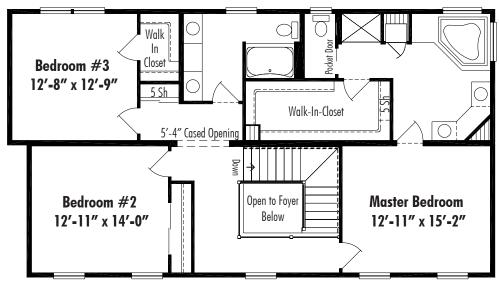

**Alexandria I. B** Basement 27'-4" x 48/50', Total Living Area 2592 Sq. Ft.

Alexandria I Second Floor

Floor plan dimensions are approximate. Artist's floorplans, elevation renderings and photographs are for illustration purposes only and may include optional features. Garages, porches and other attachments are not included unless specified in the written contract. All construction details and specifications must be written in the contract. No oral conditions.